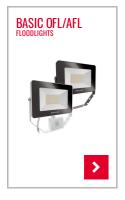

# SUN OFL/AFL

1 Outdoor lighting | Floodlights | SUN OFL/AFL | 5000 K / 10 W

•

### SUN OFL TR 1000 850 BK

Item number EL10810060

#### Offers special product features like

+ Overvoltage protection up to 2.5 kV

| Device category       |          | Floodlights                                                                                                                                              |
|-----------------------|----------|----------------------------------------------------------------------------------------------------------------------------------------------------------|
| Product information   |          | The floodlights are intended for use outdoors. If<br>used inside (e.g. below the ceiling) the heat<br>cannot be sufficiently discharged where necessary. |
| Installation type     | $\wedge$ | Surface mounting                                                                                                                                         |
| Installation position |          | Wall                                                                                                                                                     |
| Protection type       |          | IP65                                                                                                                                                     |
| Dimensions            |          | Length 150 mm x Width 133 mm x Height/Depth 75<br>mm                                                                                                     |
| Diffusor              |          | transparent                                                                                                                                              |
| Luminous efficacy     |          | 103 lm/W                                                                                                                                                 |
| Luminous flux         |          | 1000 lm                                                                                                                                                  |
| Rated output P        |          | 9.7 W                                                                                                                                                    |
|                       |          |                                                                                                                                                          |